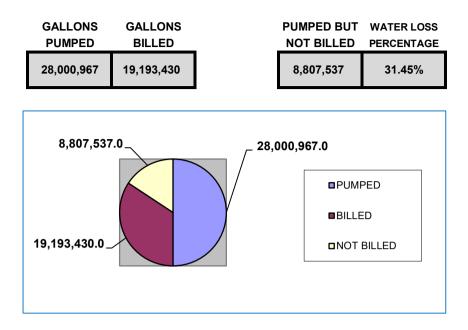

| 0.1     | 8.3      |         |          |
| August    | 0.1     | 2.6      | 0.3     | 1.9      | 0.2     | 5.0      | 0.0     | 8.1      |         |          |
| September | 0.3     | 2.6      | 0.0     | 1.6      | 0.2     | 5.3      | 0.3     | 8.3      |         |          |
| October   | 0.5     | 2.8      | 0.2     | 1.2      | 0.8     | 6.0      | 0.7     | 8.1      |         |          |
| November  | -0.1    | 2.8      | 0.0     | 1.4      | 0.5     | 6.5      | -0.4    | 7.1      |         |          |
| December  | -0.2    | 2.8      | -0.1    | 1.5      | 0.4     | 7.1      | -0.4    | 6.2      |         |          |

#### Table A. West region CPI-U 1-month and 12-month percent changes, all items index, not seasonally adjusted

# Gallons Consumed vs. Billed APRIL 2023



#### 30 DAYS IN BILLING CYCLE: 03/11/2023 TO 04/10/2023 Repairs, leaks, etc. rendering unverifiable consumption

| 3/15/23 | 4389 DEPRIEST     | SERVICE LINE REPAIR   |
|---------|-------------------|-----------------------|
| 3/22/23 | 2361 CASTLE AVE   | SERVICE LINE REPAIR   |
| 3/24/23 | 1894 PALOS VERDES | REPLACED SERVICE LINE |

| 2020-2021 | DIFFERENCE<br>GALLONS | WATER<br>LOSS % | 2021-2022 | DIFFERENCE<br>GALLONS | WATER<br>LOSS % | 2022-2023 | DIFFERENCE<br>GALLONS | WATER<br>LOSS % |
|-----------|-----------------------|-----------------|-----------|-----------------------|-----------------|-----------|-----------------------|-----------------|
| JULY      | 5,124,050             | 10.90%          | JULY      | 14,424,768            | 24.01%          | JULY      | 7,208,464