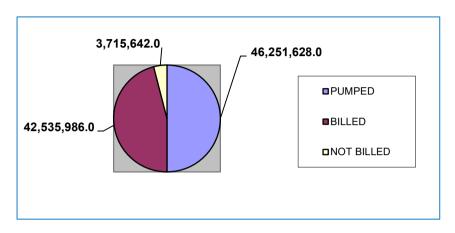

| \$(341.19)     |
|             |                   | \$(2,900.49)   |
| Lockbox     |                   |                |
| С           | heck              | \$(130,783.13) |
|             |                   | \$(130,783.13) |
| Manual      |                   |                |
| С           | ash               | \$(7,188.22)   |
| С           | heck              | \$(19,654.25)  |
| С           | redit Card        | \$(25,479.36)  |
| E           | -Check            | \$(506.55)     |
| 0           | nline-Credit Card | \$(103.00)     |
|             |                   | \$(52,931.38)  |
| Totals      |                   | \$(341,419.19) |

#### **Payment Breakdown**



## Gallons Consumed vs. Billed SEPTEMBER 2023



## PUMPED BUT WATER LOSS NOT BILLED PERCENTAGE 3,715,642 8.03%



#### 30 DAYS IN BILLING CYCLE: 8/11/2023 TO 9/10/2023

#### Repairs, leaks, etc. rendering unverifiable consumption

| - 1 ,   | -, · · · · · · · · · · · · · · · · · · · |           |                   |
|---------|------------------------------------------|-----------|-------------------|
| 8/12/23 | REPAIR SERVICE LINE                      | AFTER HRS | 708 GLENGARY LOOP |
| 8/15/23 | REPAIR SERVICE LINE                      |           | 2507 LANDERS      |
| 8/18/23 | REPAIR SERVICE LINE                      |           | 2097 PALOS VERDES |
| 8/18/23 | REPAIR SERVICE LINE                      |           | 2191 EDNA         |
| 8/21/23 | REPAIR SERVICE LINE                      |           | 2098 PALOS VERDES |
| 8/24/23 | REPAIR SERVICE LINE                      |           | 2063