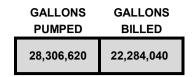

| \$460.0           |
|                  | Service Charge Penalty  | \$110.0           |
|                  | Service Charge Shutoff  | \$75.0            |
|                  | Sewer Penalty           | \$105.00          |
|                  |                         | \$3,330.0         |
| Misc Chrg.       | Miscellaneous (AF)      | \$325.0           |
|                  | Miscellaneous (BF)      | \$375.0           |
|                  | Miscellaneous (DHF)     | \$40.0            |
|                  | Miscellaneous (MISC)    | \$575.0           |
|                  | Miscellaneous (RF)      | \$100.0           |
|                  |                         | \$1,415.0         |
| Grand Total:     |                         | \$4,745.0         |

# Gallons Consumed vs. Billed MAY 2023







# 30 DAYS IN BILLING CYCLE: 04/11/2023 TO 05/10/2023 Repairs, leaks, etc. rendering unverifiable consumption

| 5/1/23 | 2230 CANNON AVE | TEMP MAINLINE REPAIR |
|--------|-----------------|----------------------|
| 5/1/23 | 2314 AUSTIN     | REPLACE SERVICE LINE |
| 5/2/23 | 352 REDWOOD DR  | NEEDS REPAIR         |
| 5/5/23 | 239 RIVER PLACE | 12' MAINLINE REPAIR  |
| 5/7/23 | OLD HWY 99 SO   | MAINLINE REPAIR      |

| 2020-2021 | DIFFERENCE<br>GALLONS | WATER<br>LOSS % | 2021-2022 | DIFFERENCE<br>GALLONS | WATER<br>LOSS % | 2022-2023 | DIFFERENCE<br>GALLONS | WATER<br>LOSS % |
|-----------|-----------------------|-----------------|-----------|-----------------------|-----------------|-----------|-----------------------|-----------------|
| JULY      | 5,124,050             | 10.90