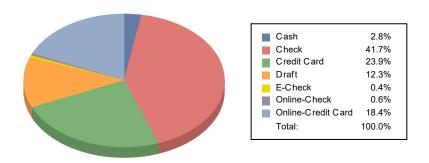

,094.76)  |
| Customer Portal    |                |
| Online-Check       | \$(1,433.85)   |
| Online-Credit Card | \$(47,826.21)  |
|                    | \$(49,260.06)  |
| IVR                |                |
| Credit Card        | \$(2,942.44)   |
| E-Check            | \$(405.40)     |
|                    | \$(3,347.84)   |
| Lockbox            |                |
| Check              | \$(120,763.27) |
|                    | \$(120,763.27) |
| Manual             |                |
| Cash               | \$(7,483.65)   |
| Check              | \$(12,037.20)  |
| Credit Card        | \$(22,333.67)  |
| E-Check            | \$(543.72)     |
| Online-Credit Card | \$(66.70)      |
|                    | \$(42,464.94)  |
| Totals             | \$(283,930.87) |

### **Payment Breakdown**



# Green Area Water & Sanitary Authority Transaction List - Summary

Sort order: Customer No. From: 5/1/2023 Through: 5/31/2023

Limited to :

Transaction Types: Collection Write-Off, Interest, Misc Chrg., Penalty, Shutoff, Write-Off

Deposits Transaction Types:

| Transaction Type | Applies To              | Transaction Amour |
|------------------|-------------------------|-------------------|
| Delinquency      | Water Interest          | \$80.00           |
|                  | Water Penalty           | \$2,465.00        |
|                  | Miscellaneous Interest  | \$20.0            |
|                  | Miscellaneous Penalty   | \$15.0            |
|                  | Service Charge Interest | \$460.0           |
|                  | Service Charge Penalty  | \$110.0           |